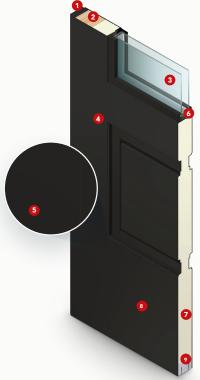

## **FEATURES & BENEFITS**

- 1 COMPOSITE STILE CAP
- 2 FULL LENGTH LVL (Hinge & Strike side, for extra rigidity)
- **3** INSULATED 1" GLASS
- 4 ONYX COMPRESSION MOLDED FIBERGLASS SKIN
- **5** BRUSH FINISHED TEXTURE
- **6** INTEGRALLY MOLDED GLASS STOP
- 7 HIGH DENSITY POLYURETHANE FOAM
- ADA COMPLIANT BOTTOM RAIL
- O COMPOSITE BOTTOM RAIL