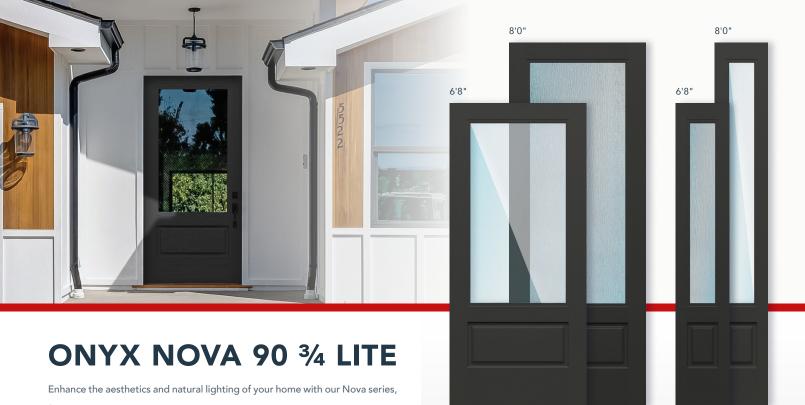

featuring direct glazed glass that creates a seamless and elegant design. Take a step further with our durable onyx pigmented fiberglass skin that gives you the contemporary look of a black door, but eliminates the need for frequent maintenance or painting.

DRS1E DRS1E80 SLS1E SLS1E80

**DIRECT GLAZED** 6'8" or 8'0" 3/4 LITE DOOR

**AVAILABLE WIDTHS** 2'6" • 2'8" • 3'0"