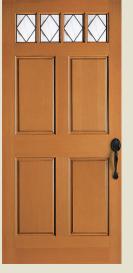

**VENETIA® II** 4234 door, 4235 sidelights with black caming. Privacy Rating 7.

**QUEEN ANNE® IV** 4294 door with black caming. Privacy Rating 7.

DOOR OPTIONS INCLUDE (SEE SIMPSONDOOR.COM/OPTIONS):

**PORTSMOUTH® IV** 4284 door with black caming. Privacy Rating 7.