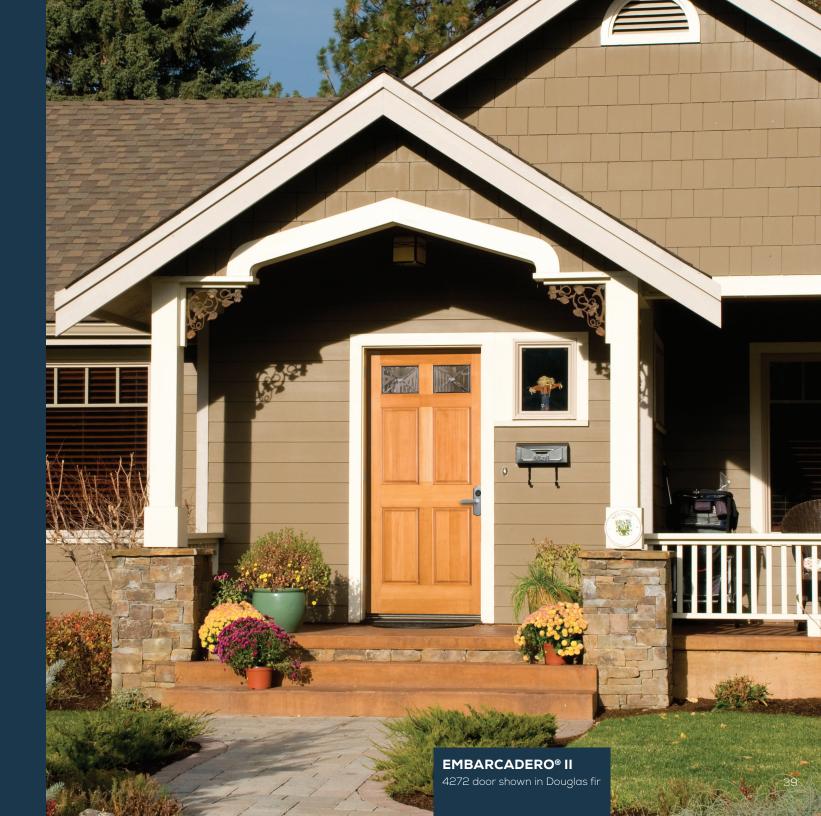

**ST. TROPEZ IV** 4242 door with brass caming. Privacy Rating 7.

YOUR GLASS.

Shown in western red cedar with bullion glass. Privacy Rating 5.

**EMBARCADERO® II** 4272 door with silver caming. Privacy Rating 5.