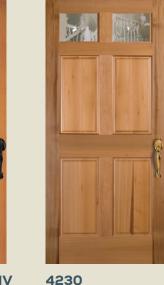

**ST. TROPEZ IV** 4242 door with brass caming. Privacy Rating 7.

YOUR GLASS.

Shown in western red cedar with bullion glass. Privacy Rating 5.

**EMBARCADERO® II** 4272 door with silver caming. Privacy Rating 5.