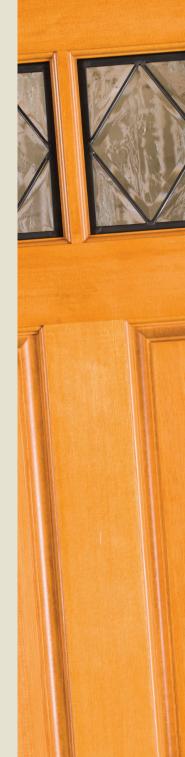

**ST. TROPEZ IV** 4242 door with brass caming. Privacy Rating 7.

YOUR GLASS.

Shown in western red cedar with bullion glass. Privacy Rating 5.

**EMBARCADERO® II** 4272 door with silver caming. Privacy Rating 5.