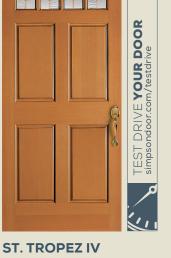

**ST. TROPEZ IV** 4242 door with brass caming. Privacy Rating 7.

YOUR GLASS.

Shown in western red cedar with bullion glass. Privacy Rating 5.

**EMBARCADERO® II** 4272 door with silver caming. Privacy Rating 5.