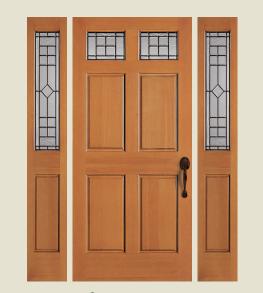

**VENETIA® II** 4234 door, 4235 sidelights with black caming. Privacy Rating 7.

**QUEEN ANNE® IV** 4294 door with black caming. Privacy Rating 7.

DOOR OPTIONS INCLUDE (SEE SIMPSONDOOR.COM/OPTIONS):

**PORTSMOUTH® IV** 4284 door with black caming. Privacy Rating 7.