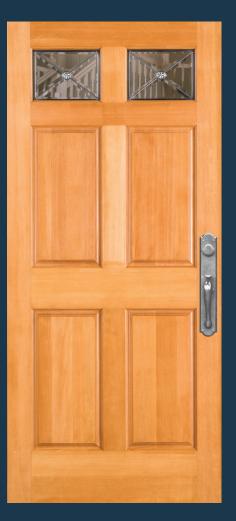

**ST. TROPEZ IV** 4242 door with brass caming. Privacy Rating 7.

YOUR GLASS.

Shown in western red cedar with bullion glass. Privacy Rating 5.

**EMBARCADERO® II** 4272 door with silver caming. Privacy Rating 5.