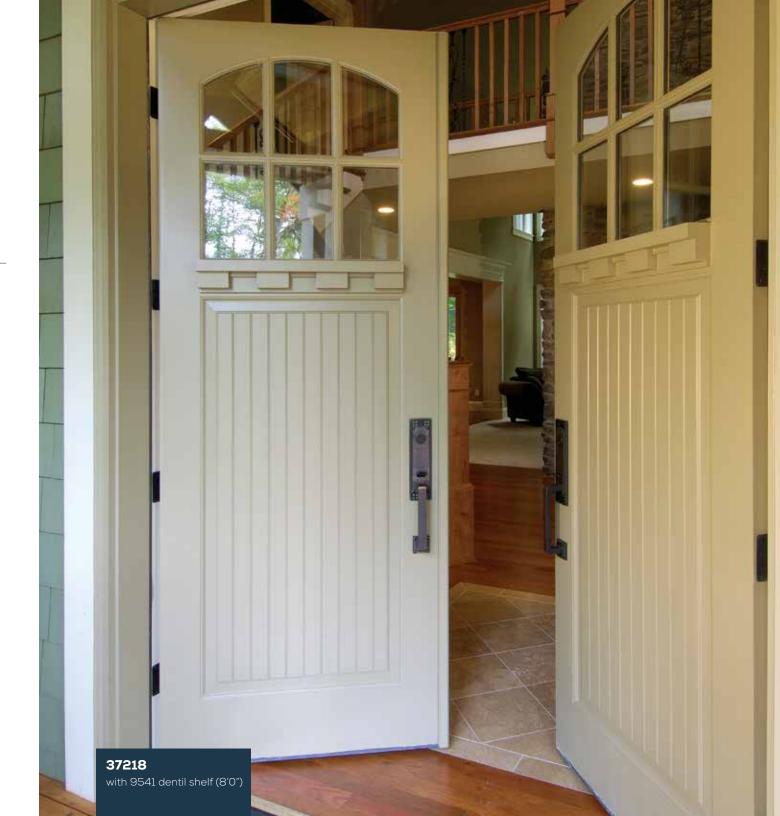

## BUNGALOW SERIES®

If you are looking to add charm and character to your home, choose the classic look of this collection. A fine, handcrafted product never goes out of style. And it almost always retains its value. This certainly holds true for our collection of Bungalow Series® doors. Offered with traditional beaded v-groove panels and divided lite construction, these doors are perfect for establishing that feeling of traditional comfort. All Bungalow Series doors come standard with UltraBlock® Technology and a 5-year warranty.

VIEW ENTIRE BUNGALOW SERIES

simpsondoor.com/bungalow

**37218** SDL 7218 TDL

Shown in knotty alder with 37219 SDL/7219 TDL sidelight, 9541 and 9510 dentil shelves

**37244** SDL 7244 TDL

**37222** SDL 7222 TDL 37213 SDL/7213 TDL sidelight