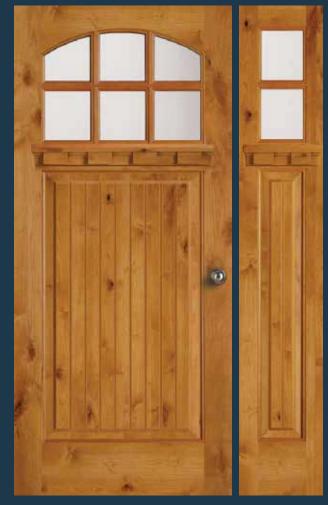

VIEW ENTIRE BUNGALOW SERIES

simpsondoor.com/bungalow

**37218** SDL 7218 TDL

Shown in knotty alder with 37219 SDL/7219 TDL sidelight, 9541 and 9510 dentil shelves

**37244** SDL 7244 TDL

**37222** SDL 7222 TDL 37213 SDL/7213 TDL sidelight