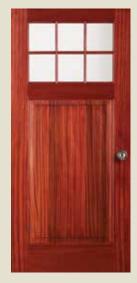

**37214** SDL 7214 TDL 37215 SDL/7215 TDL sidelight

7324

7306 Shown in quarter sawn red oak

**TDL** TRUE DIVIDED LITE CONSTRUCTION

**SDL** SIMULATED DIVIDED LITE CONSTRUCTION

37228 SDL 7228 TDL Shown in sapele mahogany