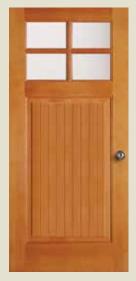

**37214** SDL 7214 TDL 37215 SDL/7215 TDL sidelight

7324

7306 Shown in quarter sawn red oak

**TDL** TRUE DIVIDED LITE CONSTRUCTION

**SDL** SIMULATED DIVIDED LITE CONSTRUCTION

37228 SDL 7228 TDL Shown in sapele mahogany