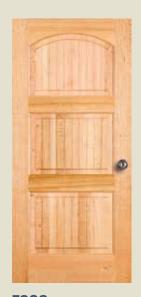

**37214** SDL 7214 TDL 37215 SDL/7215 TDL sidelight

7324

7306 Shown in quarter sawn red oak

**TDL** TRUE DIVIDED LITE CONSTRUCTION

**SDL** SIMULATED DIVIDED LITE CONSTRUCTION

37228 SDL 7228 TDL Shown in sapele mahogany