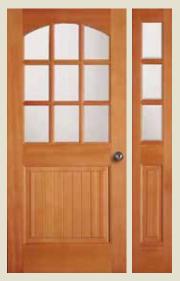

VIEW ENTIRE BUNGALOW SERIES

simpsondoor.com/bungalow

**37218** SDL 7218 TDL

Shown in knotty alder with 37219 SDL/7219 TDL sidelight, 9541 and 9510 dentil shelves

**37244** SDL 7244 TDL

**37222** SDL 7222 TDL 37213 SDL/7213 TDL sidelight