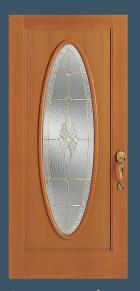

TUSCANY® 6514 door shown in poplar with silver caming. Privacy Rating 6.

DOOR OPTIONS INCLUDE (SEE SIMPSONDOOR.COM/OPTIONS):

UltraBlock® included.