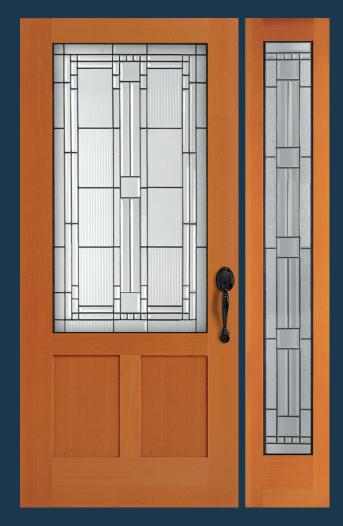

## **SCARBOROUGH®**

6316 door, 6347 sidelight with black caming and optional shaker sticking. Privacy Rating 7.