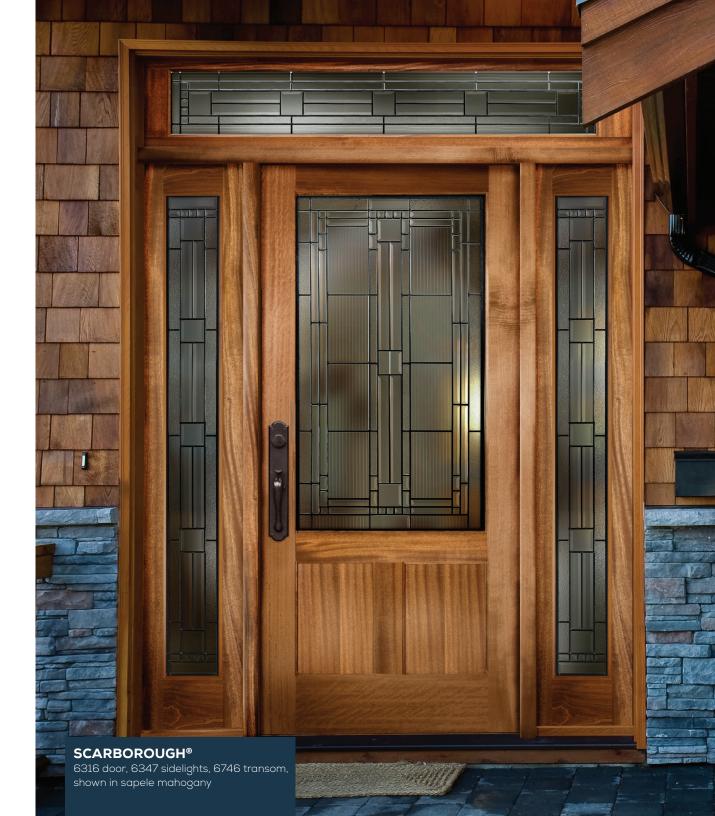

## **SCARBOROUGH®**

6316 door, 6347 sidelight with black caming and optional shaker sticking. Privacy Rating 7.