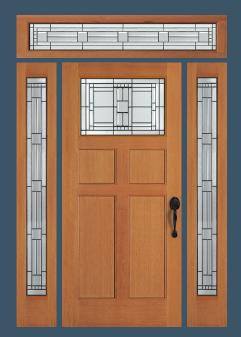

## PORTSMOUTH®

6366 door, 6347 sidelights, 6746 transom,

SHELBURNE® 6542 door with brass caming. Privacy Rating 6.

**PLYMOUTH®** 

**GREENWICH®** 

**EXETER®** 6574 door with silver caming. Privacy Rating 6.