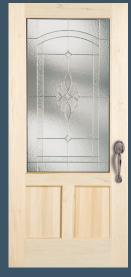

TUSCANY® 6514 door shown in poplar with silver caming. Privacy Rating 6.

DOOR OPTIONS INCLUDE (SEE SIMPSONDOOR.COM/OPTIONS):

UltraBlock® included.