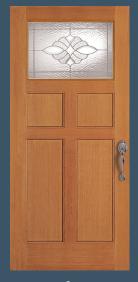

## PORTSMOUTH®

6366 door, 6347 sidelights, 6746 transom,

SHELBURNE® 6542 door with brass caming. Privacy Rating 6.

**PLYMOUTH®** 

**GREENWICH®** 

**EXETER®** 6574 door with silver caming. Privacy Rating 6.