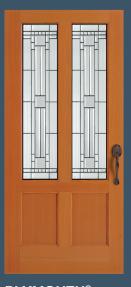

## **SCARBOROUGH®**

6316 door, 6347 sidelight with black caming and optional shaker sticking. Privacy Rating 7.